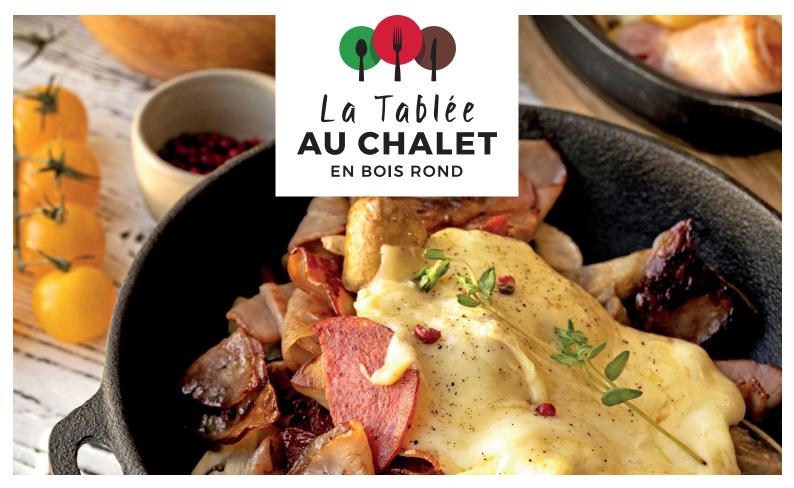

## 3-meat chowder | \$20

Egg, sausage, bacon, ham, potatoes, onions and hollandaise, au gratin

#### Chalet's platter | \$22

1 chef's choice of meat, scrambled eggs, croissant, cretons, baked beans, yogurt and fruit chef's choice

#### Forest omelette | \$22

Sausages, ham, mushrooms, onions and cheese, served with English muffin, yogurt and fruit