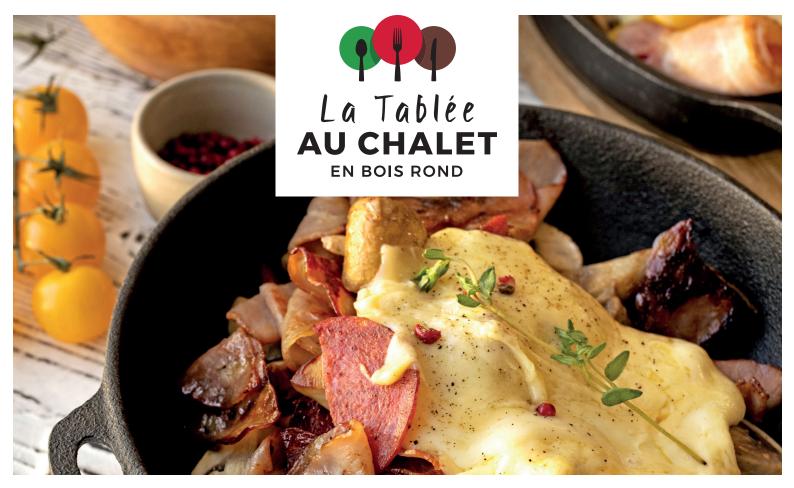

## 3-meat chowder | \$20

Egg, sausage, bacon, ham, potatoes, onions and hollandaise, au gratin

## Veggie Chowder | \$19

Onions, cherry tomatoes, peppers and zucchini all au gratin

#### Chalet's platter | \$22

1 chef's choice of meat, scrambled eggs, croissant, cretons, baked beans, yogurt and fruit chef's choice

#### Forest omelette | \$22

Sausages, ham, mushrooms, onions and cheese, served with English muffin, yogurt and fruit