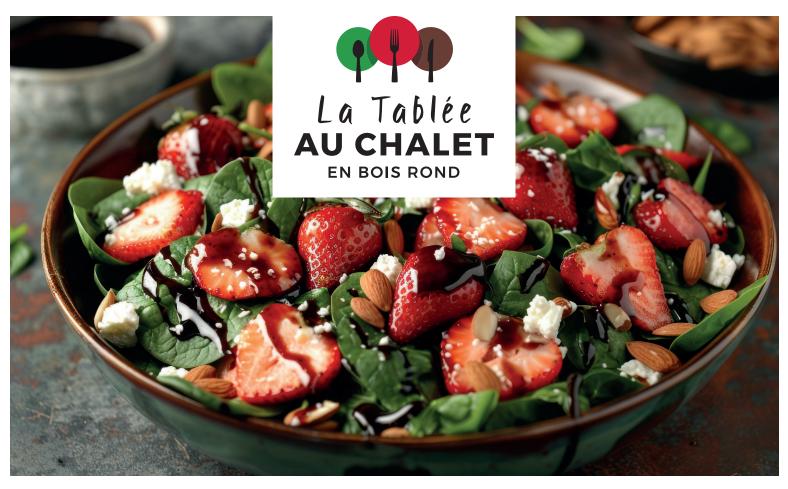

#### La fraisinette

Spinach, strawberries, raspberry vinaigrette, feta, red onions, and pecans