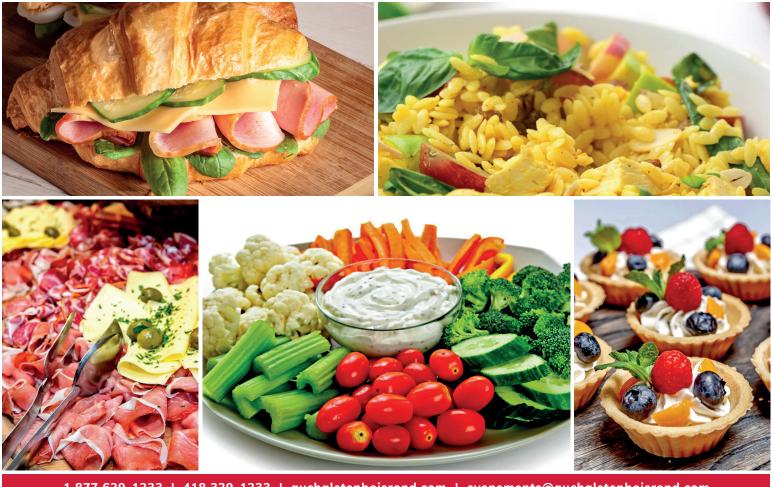

# **SANDWICHS** (1 CHOICE)

#### French Croissant

Ham, butter, Swiss cheese and Dijon

# PLATTERS (2 CHOICES)

**Dip and Vegetables** 

**Deli Meats and Olives** 

**Cheeses and Grapes** 

**Local Cheeses** 

## **Crackers and Chef's Tapenades**

Bruschetta, Herbed Cheese and Hummus

#### Fresh Platter

Cucumber, Smoked Salmon, Mango Salsa and Ham and Cheese Bites

# **DESSERTS** (1 CHOICE)

**Vegan brownies** 

Mocha cheesecake

**Fruit tarts** 

**Assorted cookies** 

Seasonal fruit pudding

Service offered in collaboration with